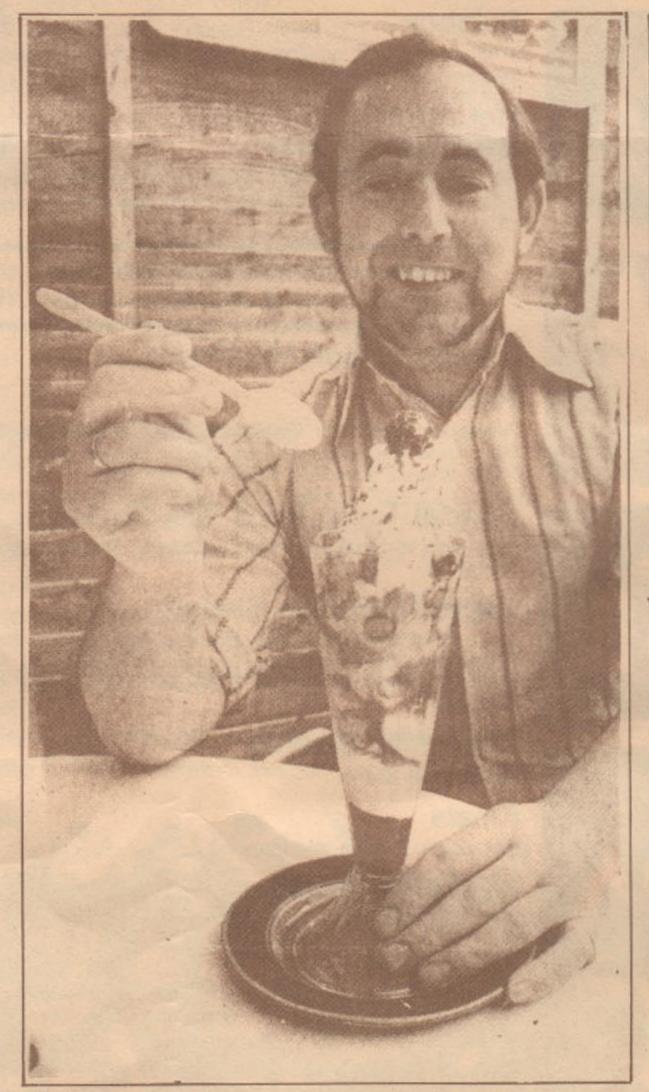

into an Ice Cream Pizza Parlour and Restaurant.

Mr Clive Sanders tries one of his own Knickerbocker glories.

A 1925 picture of Walter George Sanders with the van he used in his wholesale confectionery business which his son, Clive, later discontinued and developed into an ice cream parlour in Deddington.