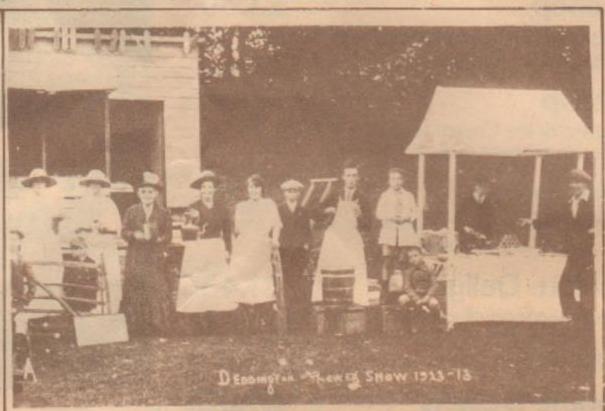

A 1923 picture of Walter George Sanders serving his home made ice cream helped by his mother Annie, sister Nancy, brother Albert and friends at the Castle Grounds. Deddington.

PRINTED IN ENGLAND BY CENTREPRINT, BANBURY LTD.